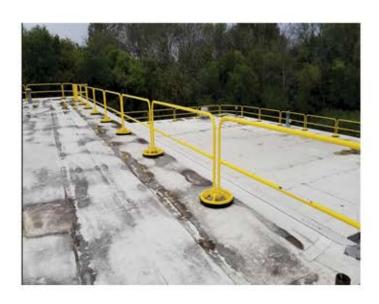

## SRC Mobile Rails

By: W.S. SAFETY Technologies

The SRC360 Mobile Rail system offers a comprehensive, OSHA-compliant solution for fall protection. It comprises various components that function cohesively to create a secure fall protection system. The safety rails attach effortlessly to the weighted iron bases, enabling quick and easy installation without any building envelope penetration. The SRC360 Mobile Rail system is primarily used around rooftop leading edges, and its versatility allows for almost limitless configurations with different railing lengths and functional accessories.

The SRC360 Mobile Rail system is highly effective as a hazard barrier and is commonly used for rooftop fall protection for equipment located close to the roof edge.