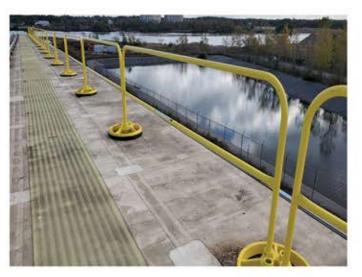

## SRC Mobile Rails

By: W.S. SAFETY Technologies

The SRC360 Mobile Rail system offers a comprehensive, OSHA-compliant solution for fall protection. It comprises various components that function cohesively to create a secure fall protection system. The safety rails attach effortlessly to the weighted iron bases, enabling quick and easy installation without any building envelope penetration. The SRC360 Mobile Rail system is primarily used around rooftop leading edges, and its versatility allows for almost limitless configurations with different railing lengths and functional accessories.

## More Information:

The SRC360 Mobile Rail system exceeds OSHA regulations for fall protection, and its prefabricated railing sections make installation a breeze. The railing stands 42" tall in the base and comes in lengths ranging from 2 to 10 feet, with each leg's center serving as the measuring point.