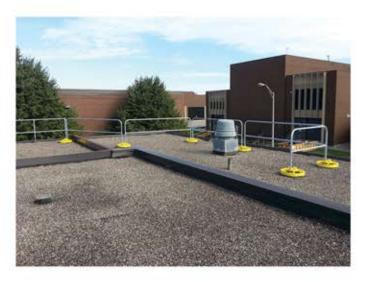

## SRC Mobile Rails

By: W.S. SAFETY Technologies

The SRC360 Mobile Rail system offers a comprehensive, OSHA-compliant solution for fall protection. It comprises various components that function cohesively to create a secure fall protection system. The safety rails attach effortlessly to the weighted iron bases, enabling quick and easy installation without any building envelope penetration. The SRC360 Mobile Rail system is primarily used around rooftop leading edges, and its versatility allows for almost limitless configurations with different railing lengths and functional accessories.

The SRC360 Mobile Rail system is highly effective as a hazard barrier and is commonly used for rooftop fall protection for equipment located close to the roof edge.