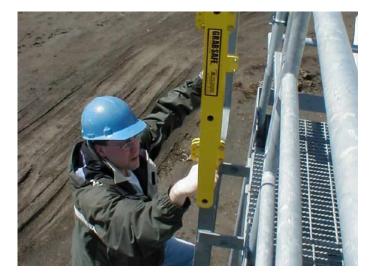

## / GrabSafe

The ladder GrabSafe system is now available in Canada! It adds horizontal grab-bars to the top stepthrough area of the ladder allowing a much more secure way to use the ladder where the regular rungs end. It consists of 2 grab-bars, one per side of the ladder and can be welded or bolted-on to the ladder and is available in a variety of finishes. We distribute this product to Canadian customers as well as USA customers. The grab-bars each feature 3 rungs, and are approximately 26" in length. Also available as a portable option to use with stepladders.

## **Features include:**

- Large rungs to continue ladder grips above ladder.
- Powder coated yellow, or unfinished raw steel available.
- Bolt-on or weld option for installation.
- Fits flat ladder rails up to 3" wide sidebars.
- Includes hardware for installation.