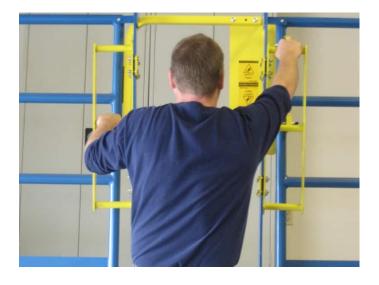

## / GrabSafe

The ladder GrabSafe system is now available in Canada! It adds horizontal grab-bars to the top stepthrough area of the ladder allowing a much more secure way to use the ladder where the regular rungs end. It consists of 2 grab-bars, one per side of the ladder and can be welded or bolted-on to the ladder and is available in a variety of finishes. We distribute this product to Canadian customers as well as USA customers. The grab-bars each feature 3 rungs, and are approximately 26" in length. Also available as a portable option to use with stepladders.

## **Features include:**

- Large rungs to continue ladder grips above ladder.
- Powder coated yellow, or unfinished raw steel available.
- Bolt-on or weld option for installation.
- Fits flat ladder rails up to 3" wide sidebars.
- Includes hardware for installation.