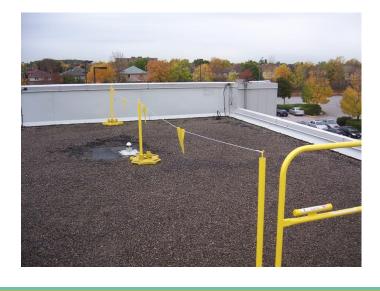

## PermaLine

The PermaLine is one of the best rooftop warning flag systems available. It is a permanent warning lines system that shares the same 108 lb bases as the Safety Rail 2000 guardrails. The PermaLine Warning Line was designed for permanent placement of a roof warning line system for roof edge fall protection. Once in place, the PermaLine remains intact until you want to move it.

## A Permanent Rooftop Warning Flag System: The PermaLine

The PermaLine was designed for permanent placement of a roof warning line system for roof edge fall protection. With this innovative OSHA warning line system you will no longer have to make monthly trips to your rooftop to replace torn or worn out plastic flagging. In addition, you will no longer have to inventory the flagging for future replacements on your roof warning line system. Once in place, the permanent warning lines remain intact until you want to move them. Best of all, the PermaLine is a non penetrating system.

The PermaLine (Patent Pending) is one of the only permanent roof warning line systems in the marketplace. It is not a motion stopping device. It is a highly visible warning barrier. This surpasses OSHA regulations for roof warning line systems.