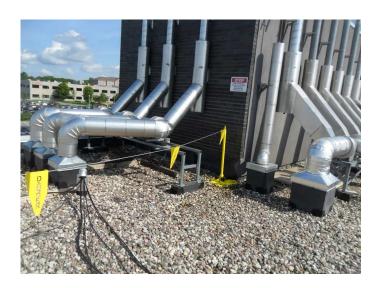

## PermaLine

The PermaLine is one of the best rooftop warning flag systems available. It is a permanent warning lines system that shares the same 108 lb bases as the Safety Rail 2000 guardrails. The PermaLine Warning Line was designed for permanent placement of a roof warning line system for roof edge fall protection. Once in place, the PermaLine remains intact until you want to move it.

## A Permanent Rooftop Warning Flag System: The PermaLine

The PermaLine was designed for permanent placement of a roof warning line system for roof edge fall protection. With this innovative OSHA warning line system you will no longer have to make monthly trips to your rooftop to replace torn or worn out plastic flagging. In addition, you will no longer have to inventory the flagging for future replacements on your roof warning line system. Once in place, the permanent warning lines remain intact until you want to move them. Best of all, the PermaLine is a non penetrating system.

The PermaLine (Patent Pending) is one of the only permanent roof warning line systems in the marketplace. It is not a motion stopping device. It is a highly visible warning barrier. This surpasses OSHA regulations for roof warning line systems.