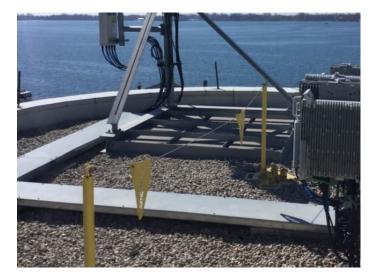

## PermaLine

The PermaLine is one of the best rooftop warning flag systems available. It is a permanent warning lines system that shares the same 108 lb bases as the Safety Rail 2000 guardrails. The PermaLine Warning Line was designed for permanent placement of a roof warning line system for roof edge fall protection. Once in place, the PermaLine remains intact until you want to move it.

## A Permanent Rooftop Warning Flag System: The PermaLine

The PermaLine was designed for permanent placement of a roof warning line system for roof edge fall protection. With this innovative OSHA warning line system you will no longer have to make monthly trips to your rooftop to replace torn or worn out plastic flagging. In addition, you will no longer have to inventory the flagging for future replacements on your roof warning line system. Once in place, the permanent warning lines remain intact until you want to move them. Best of all, the PermaLine is a non penetrating system.

The PermaLine (Patent Pending) is one of the only permanent roof warning line systems in the marketplace. It is not a motion stopping device. It is a highly visible warning barrier. This surpasses OSHA regulations for roof warning line systems.