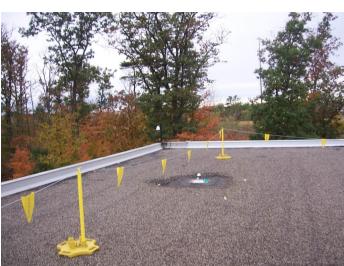

## PermaLine

The PermaLine is one of the best rooftop warning flag systems available. It is a permanent warning lines system that shares the same 108 lb bases as the Safety Rail 2000 guardrails. The PermaLine Warning Line was designed for permanent placement of a roof warning line system for roof edge fall protection. Once in place, the PermaLine remains intact until you want to move it.

## A Permanent Rooftop Warning Flag System: The PermaLine

The PermaLine was designed for permanent placement of a roof warning line system for roof edge fall protection. With this innovative OSHA warning line system you will no longer have to make monthly trips to your rooftop to replace torn or worn out plastic flagging. In addition, you will no longer have to inventory the flagging for future replacements on your roof warning line system. Once in place, the permanent warning lines remain intact until you want to move them. Best of all, the PermaLine is a non penetrating system.

The PermaLine (Patent Pending) is one of the only permanent roof warning line systems in the marketplace. It is not a motion stopping device. It is a highly visible warning barrier. This surpasses OSHA regulations for roof warning line systems.