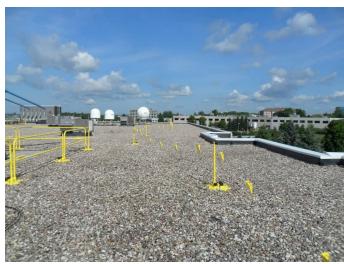

## PermaLine

The PermaLine is one of the best rooftop warning flag systems available. It is a permanent warning lines system that shares the same 108 lb bases as the Safety Rail 2000 guardrails. The PermaLine Warning Line was designed for permanent placement of a roof warning line system for roof edge fall protection. Once in place, the PermaLine remains intact until you want to move it.

## A Permanent Rooftop Warning Flag System: The PermaLine

The PermaLine was designed for permanent placement of a roof warning line system for roof edge fall protection. With this innovative OSHA warning line system you will no longer have to make monthly trips to your rooftop to replace torn or worn out plastic flagging. In addition, you will no longer have to inventory the flagging for future replacements on your roof warning line system. Once in place, the permanent warning lines remain intact until you want to move them. Best of all, the PermaLine is a non penetrating system.

The PermaLine (Patent Pending) is one of the only permanent roof warning line systems in the marketplace. It is not a motion stopping device. It is a highly visible warning barrier. This surpasses OSHA regulations for roof warning line systems.