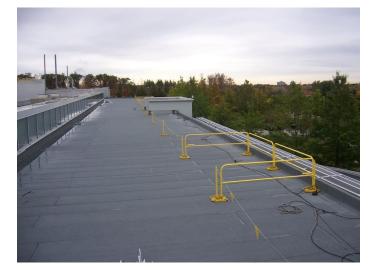

## PermaLine

The PermaLine is one of the best rooftop warning flag systems available. It is a permanent warning lines system that shares the same 108 lb bases as the Safety Rail 2000 guardrails. The PermaLine Warning Line was designed for permanent placement of a roof warning line system for roof edge fall protection. Once in place, the PermaLine remains intact until you want to move it.

## A Permanent Rooftop Warning Flag System: The PermaLine

The PermaLine was designed for permanent placement of a roof warning line system for roof edge fall protection. With this innovative OSHA warning line system you will no longer have to make monthly trips to your rooftop to replace torn or worn out plastic flagging. In addition, you will no longer have to inventory the flagging for future replacements on your roof warning line system. Once in place, the permanent warning lines remain intact until you want to move them. Best of all, the PermaLine is a non penetrating system.

The PermaLine (Patent Pending) is one of the only permanent roof warning line systems in the marketplace. It is not a motion stopping device. It is a highly visible warning barrier. This surpasses OSHA regulations for roof warning line systems.